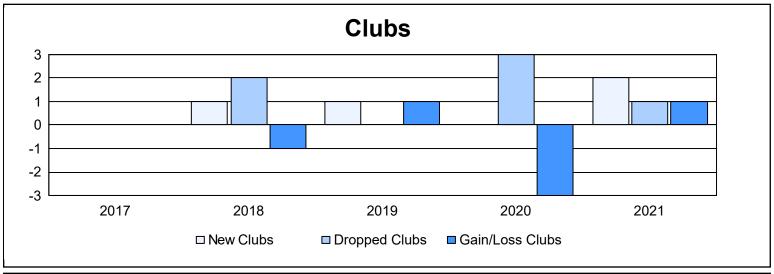

District 2 S3 As of June 2021 Cumulative

| Year      | New<br>Clubs | Dropped<br>Clubs | Gain/<br>Loss<br>Clubs | New<br>Members | Charter<br>Members | Reinstate<br>Members | Transfer<br>Members | Total<br>Member<br>Added | Total<br>Members<br>Dropped | Gain/<br>Loss<br>Members |
|-----------|--------------|------------------|------------------------|----------------|--------------------|----------------------|---------------------|--------------------------|-----------------------------|--------------------------|
| 2016-2017 | 0            | 0                | 0                      | 385            | 3                  | 13                   | 14                  | 415                      | 407                         | 8                        |
| 2017-2018 | 1            | 2                | -1                     | 260            | 21                 | 28                   | 21                  | 330                      | 429                         | -99                      |
| 2018-2019 | 1            | 0                | 1                      | 343            | 26                 | 17                   | 17                  | 403                      | 417                         | -14                      |
| 2019-2020 | 0            | 3                | -3                     | 216            | 4                  | 15                   | 33                  | 268                      | 333                         | -65                      |
| 2020-2021 | 2            | 1                | 1                      | 179            | 65                 | 21                   | 9                   | 274                      | 270                         | 4                        |
| Average   | 1            | 1                | 0                      | 277            | 24                 | 19                   | 19                  | 338                      | 371                         | -33                      |