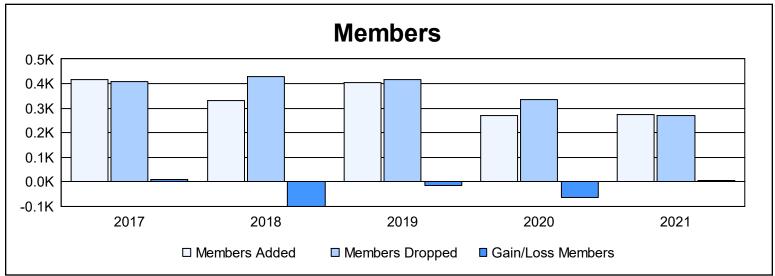

District 2 S3 As of June 2021 Cumulative

| Year      | New<br>Clubs | Dropped<br>Clubs | Gain/<br>Loss<br>Clubs | New<br>Members | Charter<br>Members | Reinstate<br>Members | Transfer<br>Members | Total<br>Member<br>Added | Total<br>Members<br>Dropped | Gain/<br>Loss<br>Members |
|-----------|--------------|------------------|------------------------|----------------|--------------------|----------------------|---------------------|--------------------------|-----------------------------|--------------------------|
| 2016-2017 | 0            | 0                | 0                      | 385            | 3                  | 13                   | 14                  | 415                      | 407                         | 8                        |
| 2017-2018 | 1            | 2                | -1                     | 260            | 21                 | 28                   | 21                  | 330                      | 429                         | -99                      |
| 2018-2019 | 1            | 0                | 1                      | 343            | 26                 | 17                   | 17                  | 403                      | 417                         | -14                      |
| 2019-2020 | 0            | 3                | -3                     | 216            | 4                  | 15                   | 33                  | 268                      | 333                         | -65                      |
| 2020-2021 | 2            | 1                | 1                      | 179            | 65                 | 21                   | 9                   | 274                      | 270                         | 4                        |
| Average   | 1            | 1                | 0                      | 277            | 24                 | 19                   | 19                  | 338                      | 371                         | -33                      |